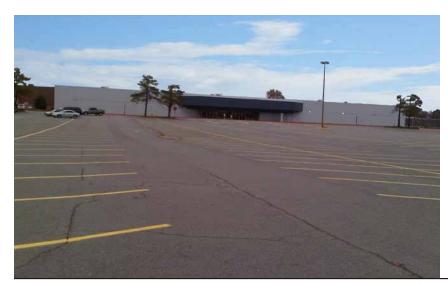

#### FREESTANDING BUILDING

Building size: 90,364 sq ft +/-Parcel size: 7.939 acres +/-

Dimensions: Approximately 365' wide x 245' deep

Very visible and accessible from US Highway 65 and Harding Avenue and located adjacent to the Pines Mall, this property is a prominent retail landmark serving Pine Bluff and its environs.