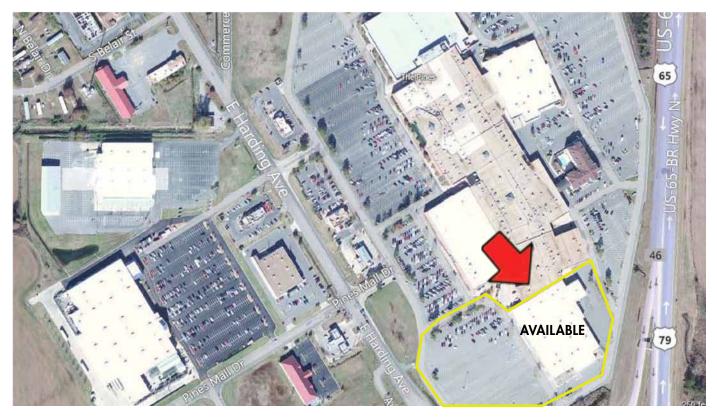

#### FREESTANDING BUILDING

Building size: 90,364 sq ft +/-Parcel size: 7.939 acres +/-

Dimensions: Approximately 365' wide x 245' deep

Very visible and accessible from US Highway 65 and Harding Avenue and located adjacent to the Pines Mall, this property is a prominent retail landmark serving Pine Bluff and its environs.