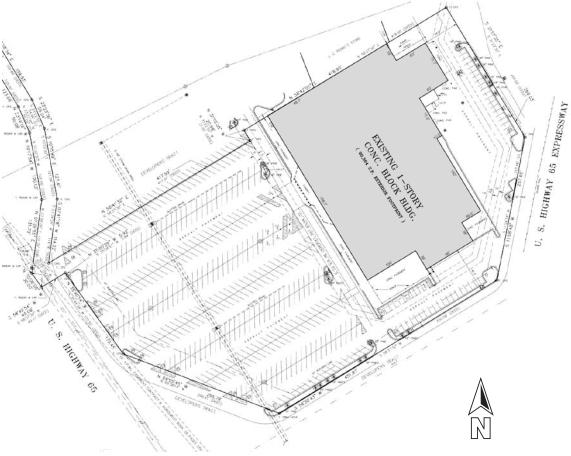

#### FREESTANDING BUILDING

Building size: 90,364 sq ft +/-Parcel size: 7.939 acres +/-

Dimensions: Approximately 365' wide x 245' deep

Very visible and accessible from US Highway 65 and Harding Avenue and located adjacent to the Pines Mall, this property is a prominent retail landmark serving Pine Bluff and its environs.